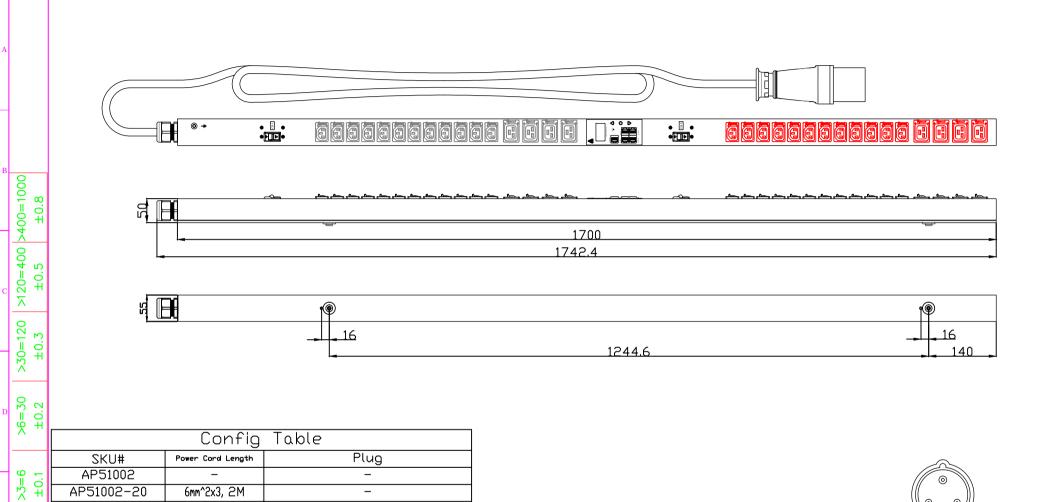

| Config Table |                   |                      |
|--------------|-------------------|----------------------|
| SKU#         | Power Cord Length | Plug                 |
| AP51002      | -                 | _                    |
| AP51002-20   | 6mm^2x3, 2M       | _                    |
| AP51002-20P  | 6mm^2x3, 2M       | IEC309 32A 3P6H IP44 |

IEC609 PLUG IP44 32A 3P6H

PUD Series: Meter By Bank Input: 200-240V AC, 32A. 1Ph Dutlet: C13 [24], C19 [8]. CB/Bank: 16A/1P [2], 2xBank Dutlet Color: Black/Red Chassics Color: Black

>0.5=3 ±0.1

oleranss/Tolerance ISD

| )rawn by   | Description                                              | Drawing No.       |
|------------|----------------------------------------------------------|-------------------|
| oproved by | Meter PDU,<br>200-240V AC, 32A. 1Ph<br>C13 [24], C19 [8] | AP51002           |
|            | Version                                                  | Third Angle Unit: |