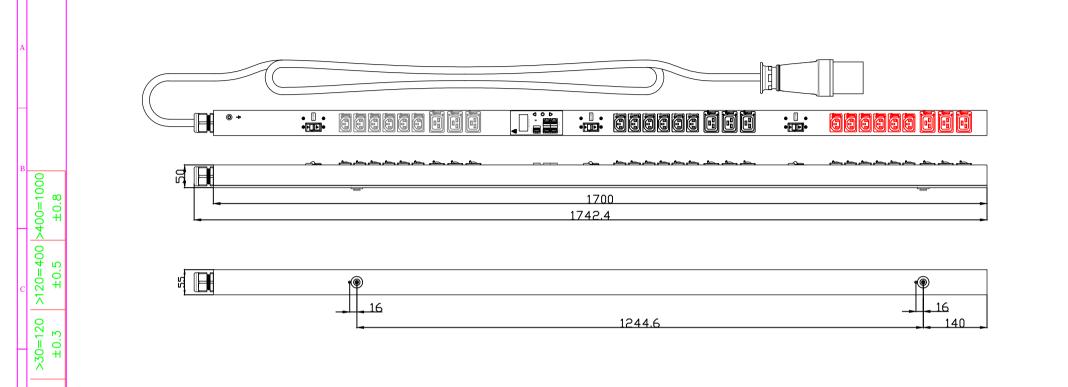

IEC609 PLUG IP44 32A 5P6H

PUD Series: Meter By Bank
Input: 200-240V AC, 32A. 3Ph(3L+N+G)
Outlet: C13 [18], C19 [9].
CB/Bank: 16A/1P [3], 3xBank
Outlet Color: Black/White/Red

Chassics Color: Black

>6=30

>3=6

| Drawn by   | Description                                              | Drawing No.       |
|------------|----------------------------------------------------------|-------------------|
| pproved by | Meter PDU,<br>200-240V AC, 32A. 3Ph<br>C13 [18], C19 [9] | AP53001           |
| D #        | Version A1                                               | Third Angle Unit: |